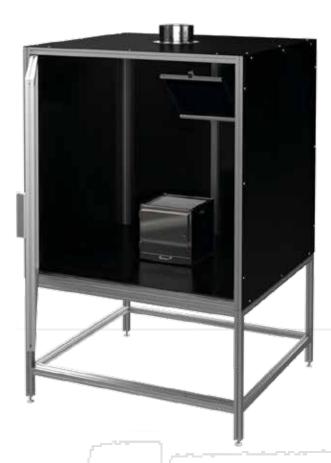

#### **SCOPE OF DELIVERY**

Combustion chamber with mirror Test box, stainless steel with inner lining of calcium silicate

Test stencil, stainless steel

#### **DIMENSIONS**

Combustion chamber

D x W x H: 1267 x 1306 x 2078 mm\*, approx. 120 kg

Test box

D x W x H: 347 x 352 x 339 mm\*, approx. 20 kg

#### **FEATURES**

Combustion chamber 2 m<sup>3</sup> with mirror and exhaust air connection DN200

<sup>\*</sup> Our products are constantly being further developed. For this reason, the actual dimensions may vary.