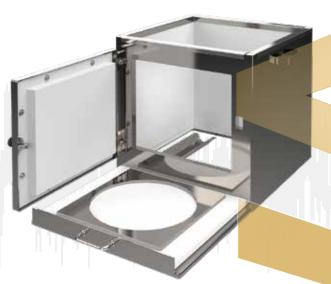

#### **SCOPE OF DELIVERY**

Combustion chamber with mirror Test box, stainless steel with inner lining of calcium silicate

Test stencil, stainless steel

#### **DIMENSIONS**

Combustion chamber

D x W x H: 1267 x 1306 x 2078 mm\*, approx. 120 kg

Test box

D x W x H: 347 x 352 x 339 mm\*, approx. 20 kg

## **PRINCIPLE**

A specimen is covered with a stencil provided with a circular cutout. A methenamine tablet is placed in the center of the specimen and ignited. The time that elapses until the fire reaches the edge of the template or goes out is determined.