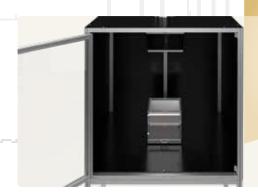

#### **SCOPE OF DELIVERY**

Combustion chamber with mirror Test box, stainless steel with inner lining of calcium silicate

Test stencil, stainless steel

#### **DIMENSIONS**

Combustion chamber

D x W x H: 1267 x 1306 x 2078 mm\*, approx. 120 kg

Test box

D x W x H: 347 x 352 x 339 mm\*, approx. 20 kg